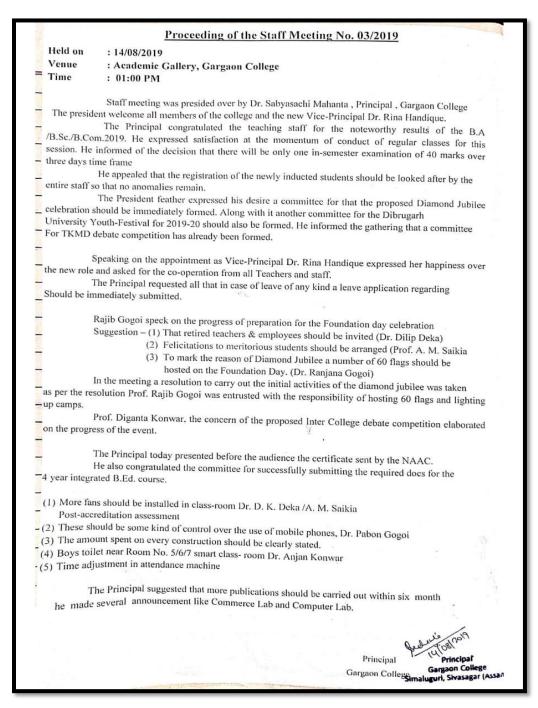

MINUTES OF MEETINGS STAFF MEETING 2019-2020

## **Minutes of Meeting**



## Signatures of attendees

| Venuez-Academic Gellerago-                          |
|-----------------------------------------------------|
| Staff Meeting. Date: - 1410812019                   |
|                                                     |
| 11 21977 880(7) (geology)                           |
| 2. Abolin Maeik Enison ( POI Science )              |
| 3. avail stor (English)                             |
| 4. malenanger 28 (1)2                               |
| 5. 233-11 21-21 / 28-06-2022                        |
| 6. 500mm m 201 201                                  |
| 4. Johnme m, 28/3/2002                              |
| (1) 3802 · 10 · 86 / 1/ magain                      |
|                                                     |
| ম/ মামক্রা ব্রেসর।<br>৪০/ নমগর্মী দত্ত 1