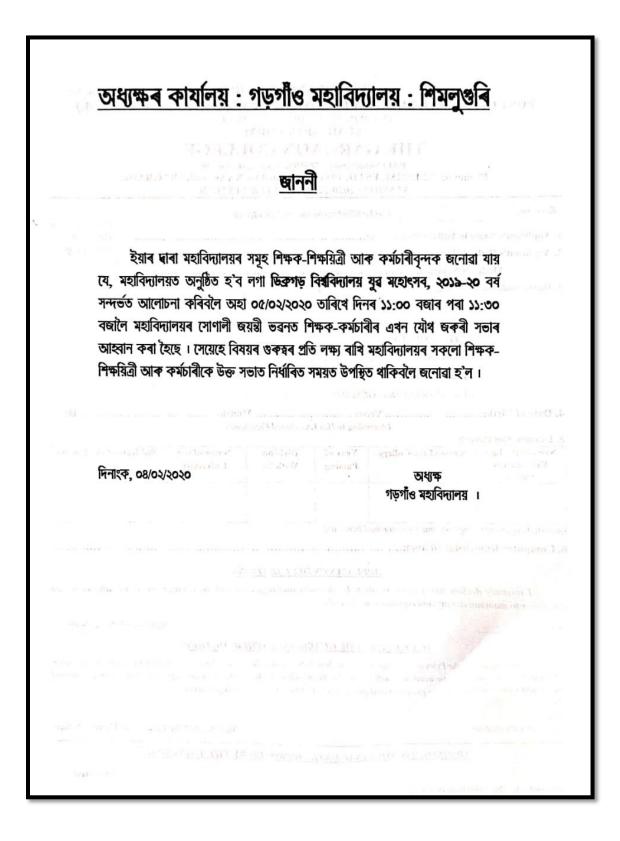

|

**Notice of Meeting** 



The stap meeting was presided over by Dr. S. Mahanta, Painipal, gargaan College. The president welcomed all members & the college and the new V/P. Dr. R. Handique. the Paringtol congratulated the teaching staff for me noteworthy results of me . B&A./ 8. Se. / B. Com 22019. He expressed satisfaction at the momentum of conduct Biclasses for this seesion. He informed of the decision that there will be only one in-sem exam. of 40 marks over male days time frame. He appealed that the registration of the newly inducted students should be loded after by the entire staff so that no anonalies to are left. semain. The President further more expressed his deriver that the proposed Diamond Jubilee cellosation should be immediately formed. Along with it another committee for the Dibrugerh Univ. Youth